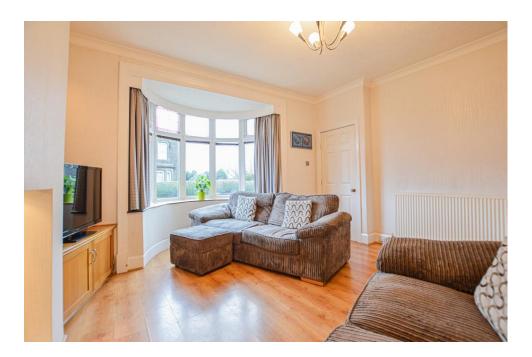

This residence is briefly comprised of an entrance hall, leading to a spacious living room with a distinctive curved bay window, laminate flooring, and a fireplace featuring an electric fire. The fireplaces in the property are adaptable to accommodate wood-burning stoves if desired. A doorway then guides you into the expansive, well-appointed dining kitchen, equipped with integrated appliances such as a dishwasher, fridge, and freezer. Additionally, it boasts a fitted eye-level oven, a four-ring gas hob, and plumbing for a washing machine. This versatile space is ideal for cooking, dining, and entertaining, complemented by a door leading to a sizable under-stairs cupboard.