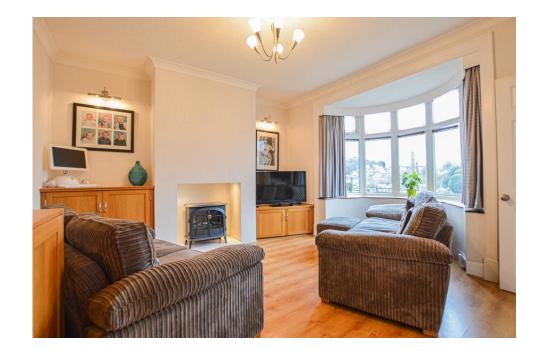

This residence is briefly comprised of an entrance hall, leading to a spacious living room with a distinctive curved bay window, laminate flooring, and a fireplace featuring an electric fire. The fireplaces in the property are adaptable to accommodate wood-burning stoves if desired. A doorway then guides you into the expansive, well-appointed dining kitchen, equipped with integrated appliances such as a dishwasher, fridge, and freezer. Additionally, it boasts a fitted eye-level oven, a four-ring gas hob, and plumbing for a washing machine. This versatile space is ideal for cooking, dining, and entertaining, complemented by a door leading to a sizable under-stairs cupboard.