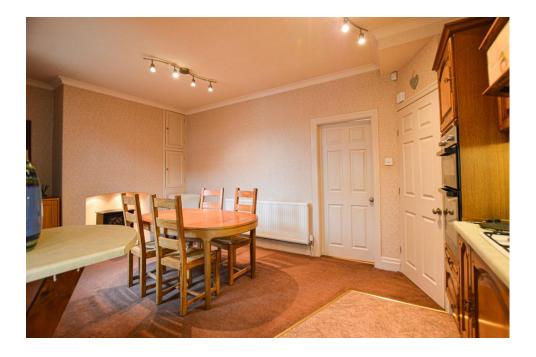

This residence is briefly comprised of an entrance hall, leading to a spacious living room with a distinctive curved bay window, laminate flooring, and a fireplace featuring an electric fire. The fireplaces in the property are adaptable to accommodate wood-burning stoves if desired. A doorway then guides you into the expansive, well-appointed dining kitchen, equipped with integrated appliances such as a dishwasher, fridge, and freezer. Additionally, it boasts a fitted eye-level oven, a four-ring gas hob, and plumbing for a washing machine. This versatile space is ideal for cooking, dining, and entertaining, complemented by a door leading to a sizable under-stairs cupboard.