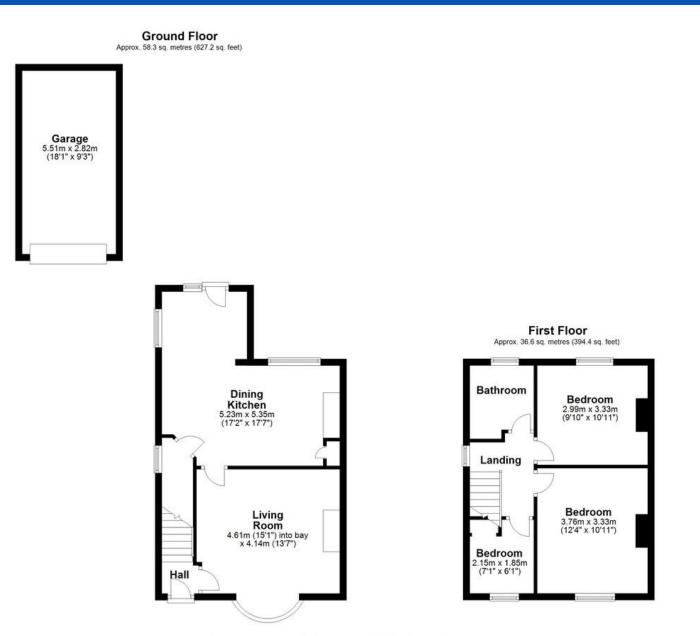

## Botham Hall Road Huddersfield

Offers In Region Of £220,000

CORNERSTONE IS DELIGHTED TO SHOWCASE THIS WELL MAINTAINED AND SPACIOUS 3-BEDROOM SEMI-DETACHED HOUSE. THE PROPERTY BOASTS NUMEROUS FEATURES, INCLUDING AMPLE PARKING FOR MULTIPLE CARS, A DETACHED GARAGE, A GENEROUSLY SIZED OPEN-PLAN DINING KITCHEN, A LIVING ROOM ADORNED WITH A CHARMING CURVED BAY WINDOW, TWO DOUBLE BEDROOMS, AND A COZY THIRD SINGLE BEDROOM. Upon stepping through the front double-glazed UPVC door, you enter the welcoming entrance hallway. This space features a centrally heated radiator, a staircase leading to the first-floor landing, and provides access to the living room.

This residence is briefly comprised of an entrance hall, leading to a spacious living room with a distinctive curved bay window, laminate flooring, and a fireplace featuring an electric fire. The fireplaces in the property are adaptable to accommodate wood-burning stoves if desired. A doorway then guides you into the expansive, well-appointed dining kitchen, equipped with integrated appliances such as a dishwasher, fridge, and freezer. Additionally, it boasts a fitted eye-level oven, a four-ring gas hob, and plumbing for a washing machine. This versatile space is ideal for cooking, dining, and entertaining, complemented by a door leading to a sizable under-stairs cupboard.

Ascending to the upper level, you'll find two generously sized double bedrooms and a charming third single bedroom with a convenient storage cupboard. Both double bedrooms feature well-maintained fitted double wardrobes. The bathroom is in excellent condition, showcasing a three-piece suite, including a striking freestanding bath.

Outside, the front presents a gravel parking area for two cars, followed by a lengthy driveway leading to the detached garage. The well-maintained rear garden includes a spacious timber decked area, perfect for outdoor enjoyment.

Total area: approx. 94.9 sq. metres (1021.6 sq. feet)

599 Wakefield Road, Huddersfield, West Yorkshire, HD5 9XP Telephone: **01484 428 336** Email: **info@cornerstoneea.co.uk www.cornerstoneea.co.uk**