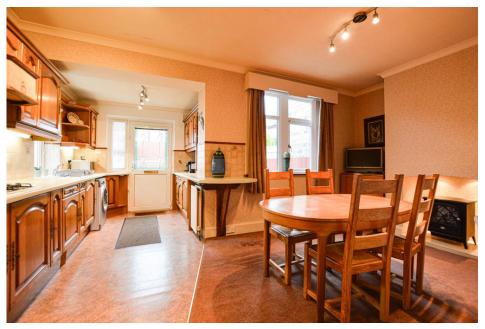

This residence is briefly comprised of an entrance hall, leading to a spacious living room with a distinctive curved bay window, laminate flooring, and a fireplace featuring an electric fire. The fireplaces in the property are adaptable to accommodate wood-burning stoves if desired. A doorway then guides you into the expansive, well-appointed dining kitchen, equipped with integrated appliances such as a dishwasher, fridge, and freezer. Additionally, it boasts a fitted eye-level oven, a four-ring gas hob, and plumbing for a washing machine. This versatile space is ideal for cooking, dining, and entertaining, complemented by a door leading to a sizable under-stairs cupboard.