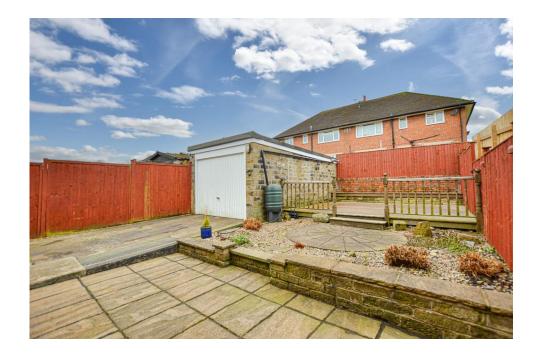

Outside, the front presents a gravel parking area for two cars, followed by a lengthy driveway leading to the detached garage. The well-maintained rear garden includes a spacious timber decked area, perfect for outdoor enjoyment.