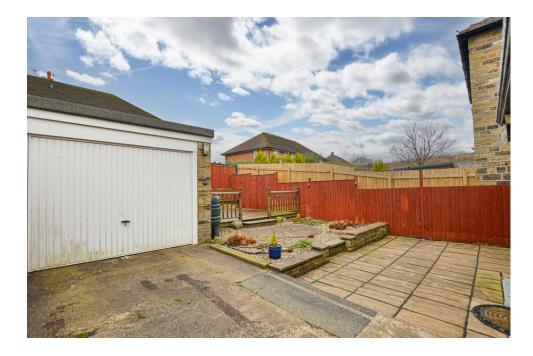

Outside, the front presents a gravel parking area for two cars, followed by a lengthy driveway leading to the detached garage. The well-maintained rear garden includes a spacious timber decked area, perfect for outdoor enjoyment.