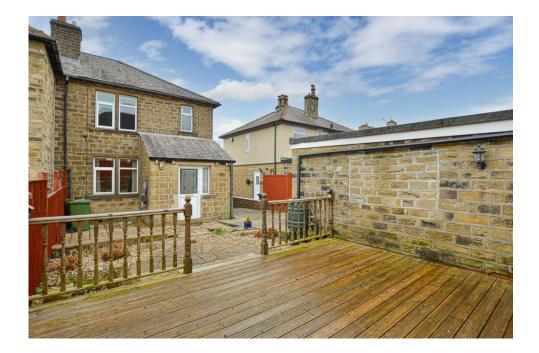

Outside, the front presents a gravel parking area for two cars, followed by a lengthy driveway leading to the detached garage. The well-maintained rear garden includes a spacious timber decked area, perfect for outdoor enjoyment.