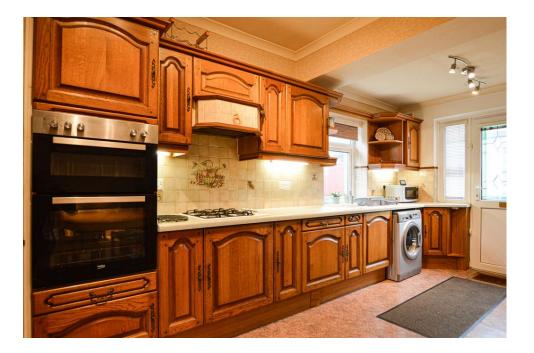

This residence is briefly comprised of an entrance hall, leading to a spacious living room with a distinctive curved bay window, laminate flooring, and a fireplace featuring an electric fire. The fireplaces in the property are adaptable to accommodate wood-burning stoves if desired. A doorway then guides you into the expansive, well-appointed dining kitchen, equipped with integrated appliances such as a dishwasher, fridge, and freezer. Additionally, it boasts a fitted eye-level oven, a four-ring gas hob, and plumbing for a washing machine. This versatile space is ideal for cooking, dining, and entertaining, complemented by a door leading to a sizable under-stairs cupboard.