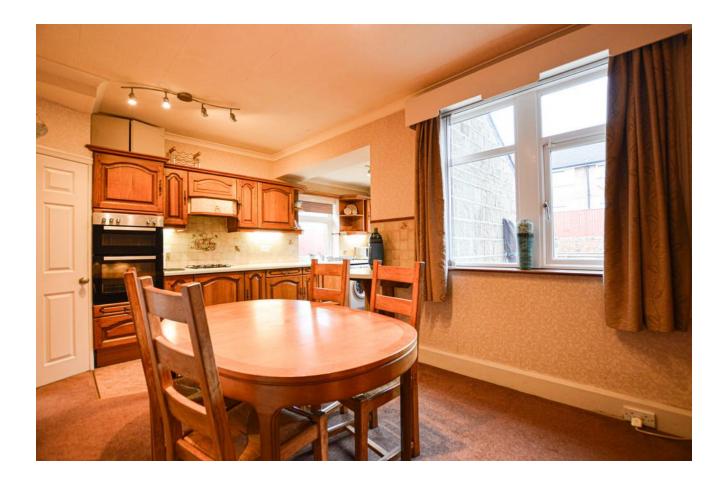

This residence is briefly comprised of an entrance hall, leading to a spacious living room with a distinctive curved bay window, laminate flooring, and a fireplace featuring an electric fire. The fireplaces in the property are adaptable to accommodate wood-burning stoves if desired. A doorway then guides you into the expansive, well-appointed dining kitchen, equipped with integrated appliances such as a dishwasher, fridge, and freezer. Additionally, it boasts a fitted eye-level oven, a four-ring gas hob, and plumbing for a washing machine. This versatile space is ideal for cooking, dining, and entertaining, complemented by a door leading to a sizable under-stairs cupboard.