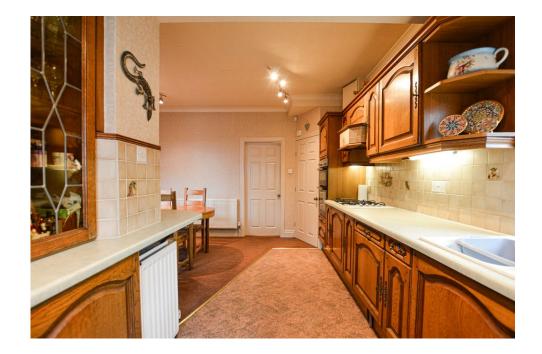

This residence is briefly comprised of an entrance hall, leading to a spacious living room with a distinctive curved bay window, laminate flooring, and a fireplace featuring an electric fire. The fireplaces in the property are adaptable to accommodate wood-burning stoves if desired. A doorway then guides you into the expansive, well-appointed dining kitchen, equipped with integrated appliances such as a dishwasher, fridge, and freezer. Additionally, it boasts a fitted eye-level oven, a four-ring gas hob, and plumbing for a washing machine. This versatile space is ideal for cooking, dining, and entertaining, complemented by a door leading to a sizable under-stairs cupboard.