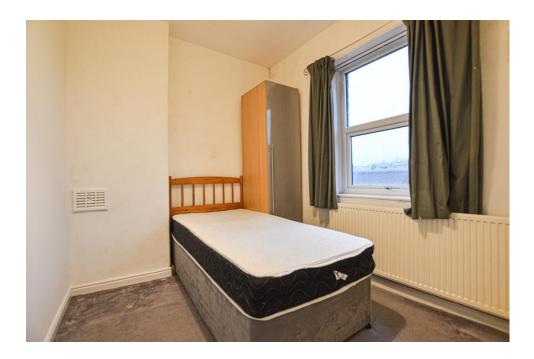

BATHROOM Good sized bathroom with 3 piece suite comprising a bath with shower attachment, pedestal wash hand basin and wc, double doors leading to a bulk head cupboard.

BEDROOM 9' 1" x 7' 5" (2.77m x 2.26m) Large bedroom has been split in to 2 separate

rooms, original room would be roughly 14' x 11'.

BOX ROOM 9' 2" x 6' 2" (2.79m x 1.88m)

OUTSIDE A low maintenance, graveled, garden directly outside the front door.

COUNCIL TAX A

EPC E

SERVICES All services available