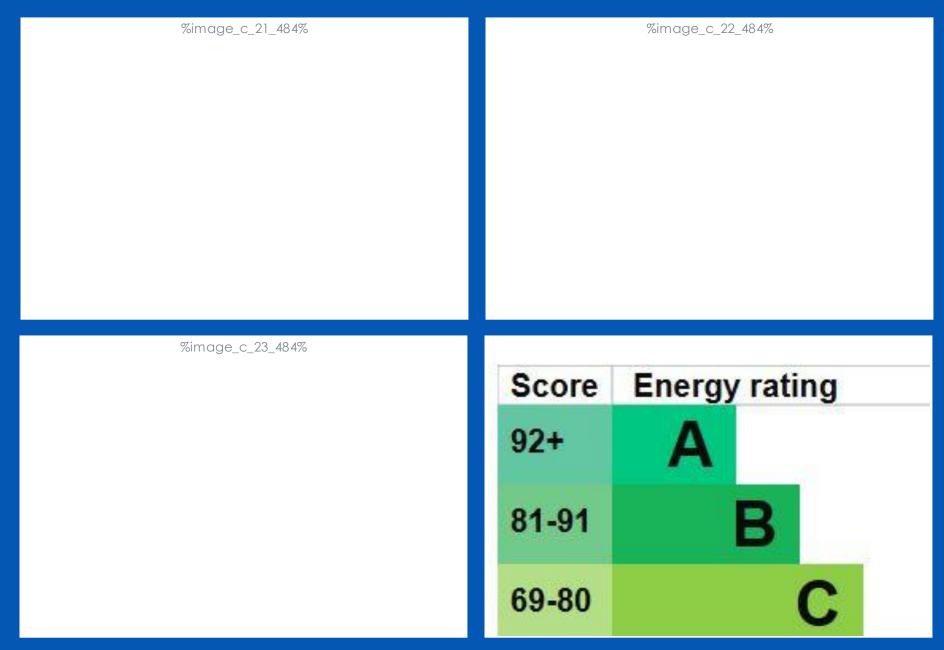

rooms, original room would be roughly 14' x 11'.

BOX ROOM 9' 2" x 6' 2" (2.79m x 1.88m)

OUTSIDE A low maintenance, graveled, garden directly outside the front door.

COUNCIL TAX A

EPC E

SERVICES All services available