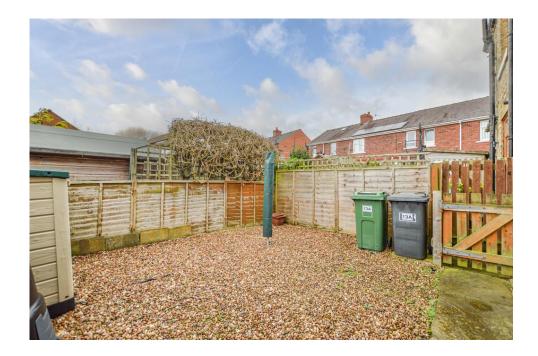

rooms, original room would be roughly 14' x 11'.

BOX ROOM 9' 2" x 6' 2" (2.79m x 1.88m)

OUTSIDE A low maintenance, graveled, garden directly outside the front door.

COUNCIL TAX A

EPC E

SERVICES All services available