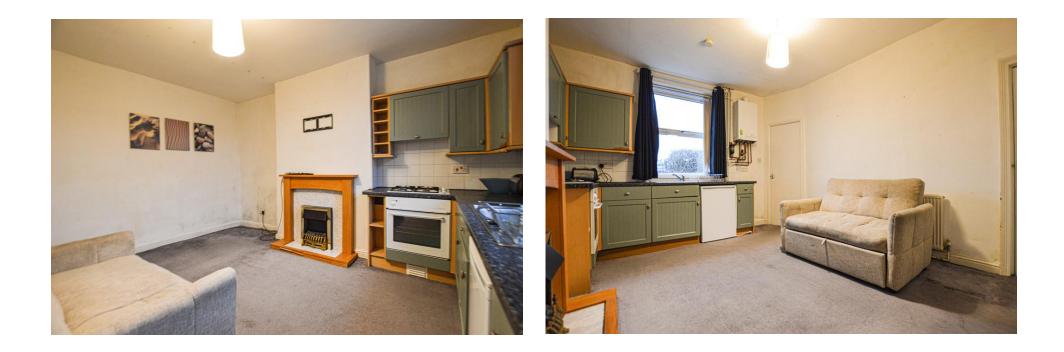

## KITCHEN LIVING ROOM 14' 311" x 7'

(12.17m x 2.13m) Open plan space with feature gas fireplace, fitted kitchen by the front window, with laminate worktops, stainless steel sink, space for an under counter fridge, fitted over and gas hob. Door leading to a utility room with plumbing for a washing machine.