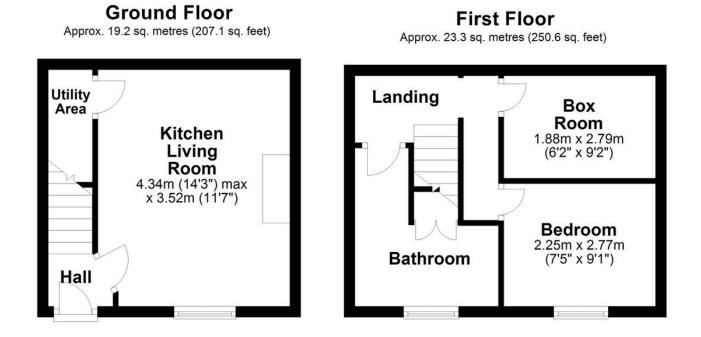

## KITCHEN LIVING ROOM 14' 311" x 7'

(12.17m x 2.13m) Open plan space with feature gas fireplace, fitted kitchen by the front window, with laminate worktops, stainless steel sink, space for an under counter fridge, fitted over and gas hob. Door leading to a utility room with plumbing for a washing machine.

BATHROOM Good sized bathroom with 3 piece suite comprising a bath with shower attachment, pedestal wash hand basin and wc, double doors leading to a bulk head cupboard.

BEDROOM 9' 1" x 7' 5" (2.77m x 2.26m) Large bedroom has been split in to 2 separate

rooms, original room would be roughly 14' x 11'.

BOX ROOM 9' 2" x 6' 2" (2.79m x 1.88m)

OUTSIDE A low maintenance, graveled, garden directly outside the front door.

COUNCIL TAX A

EPC E

SERVICES All services available

Total area: approx. 42.5 sq. metres (457.7 sq. feet)

599 Wakefield Road, Huddersfield, West Yorkshire, HD5 9XP Telephone: 01484 428 336 Email: info@cornerstoneea.co.uk www.cornerstoneea.co.uk