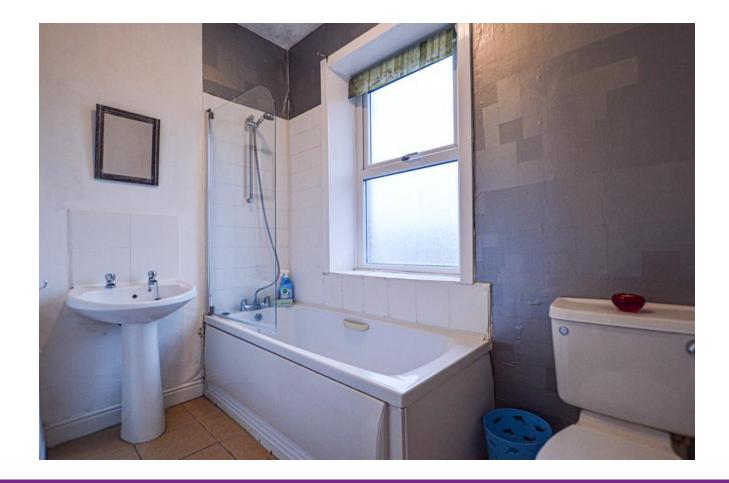

BATHROOM Good sized bathroom with 3 piece suite comprising a bath with shower attachment, pedestal wash hand basin and wc, double doors leading to a bulk head cupboard.

BEDROOM 9' 1" x 7' 5" (2.77m x 2.26m) Large bedroom has been split in to 2 separate