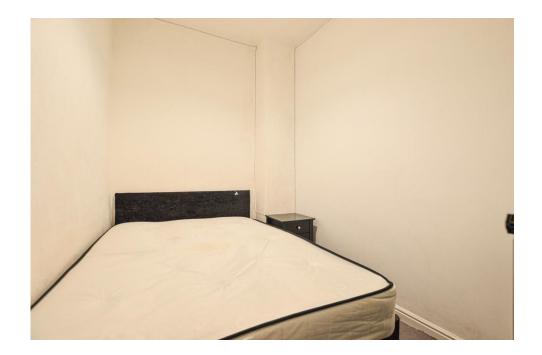

BATHROOM Good sized bathroom with 3 piece suite comprising a bath with shower attachment, pedestal wash hand basin and wc, double doors leading to a bulk head cupboard.

BEDROOM 9' 1" x 7' 5" (2.77m x 2.26m) Large bedroom has been split in to 2 separate

rooms, original room would be roughly 14' x 11'.

BOX ROOM 9' 2" x 6' 2" (2.79m x 1.88m)

OUTSIDE A low maintenance, graveled, garden directly outside the front door.

COUNCIL TAX A

EPC E

SERVICES All services available