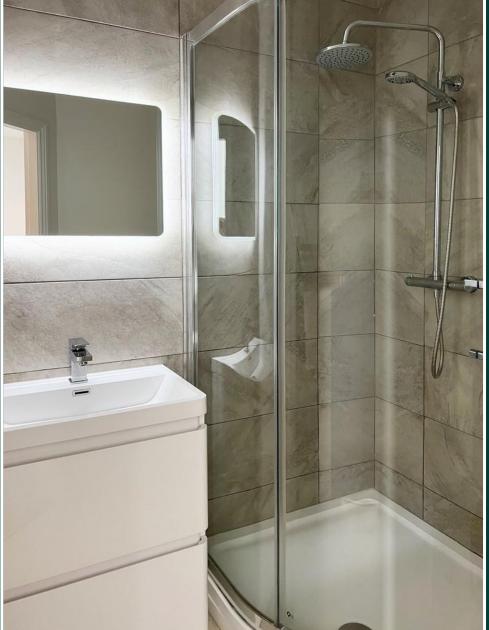

### HIGH SPECIFICATIONS KITCHEN APPLIANCES INCLUDED

High quality fixtures and fittings throughout, including high gloss, branded kitchens with square edged, glass effect worktops, integrated appliances including, electric oven, hob, microwave, dishwasher and fridge freezer along with contemporary sanitary ware for the bathroom and ensuite and state of the art entry and alarm system.