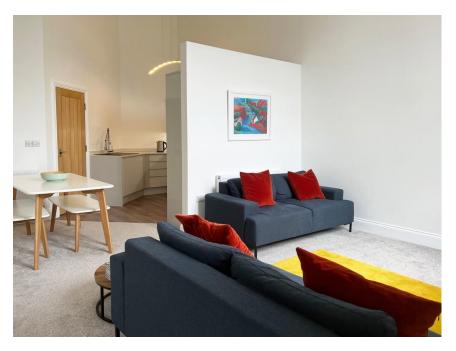

## A FLEXIBLE LAYOUT FOR CONTEMPORARY LIVING

The apartment features an open plan layout with kitchen, dining and living space being combined, 3 double bedrooms, master ensuite, with fitted wardrobes and family bathroom and hallway with useful storage cupboards. Once accessed through the original church door to the ground floor lobby, a private door leads to the private staircase to the apartment.

### HIGH SPECIFICATIONS KITCHEN APPLIANCES INCLUDED

High quality fixtures and fittings throughout, including high gloss, branded kitchens with square edged, glass effect worktops, integrated appliances including, electric oven, hob, microwave, dishwasher and fridge freezer along with contemporary sanitary ware for the bathroom and ensuite and state of the art entry and alarm system.