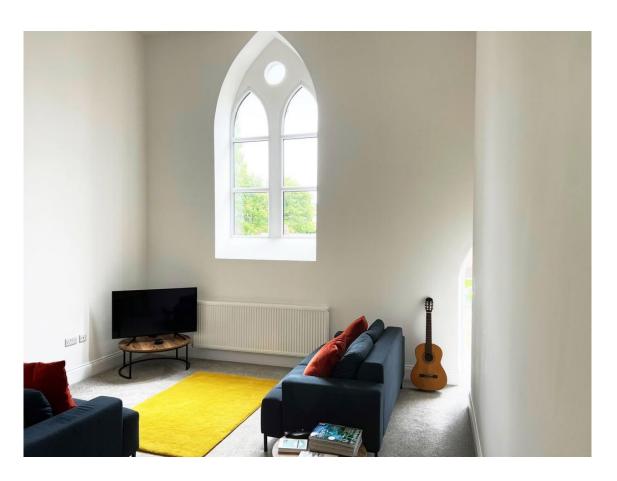

Extending to 1000sq ft and arguably the finest apartment of just 6 at Clayton Court, this first floor, immaculate, 3 double bedroom apartment give buyers an opportunity to own a bespoke and exclusive home in a unique, historical building. Many original features have been retained to preserve the history and aesthetic of the building, which dates from the late 1700's, The feature vaulted ceilings and impressive original windows, create a light and airy feel. The exterior of the building remains largely untouched.

## A FLEXIBLE LAYOUT FOR CONTEMPORARY LIVING

The apartment features an open plan layout with kitchen, dining and living space being combined, 3 double bedrooms, master ensuite, with fitted wardrobes and family bathroom and hallway with useful storage cupboards. Once accessed through the original church door to the ground floor lobby, a private door leads to the private staircase to the apartment.