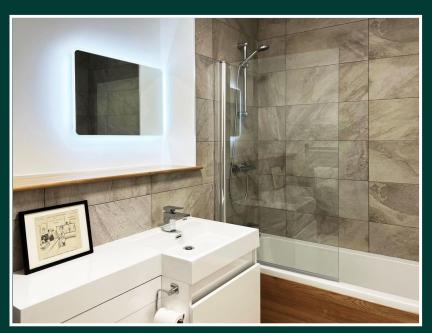

### HIGH SPECIFICATIONS KITCHEN APPLIANCES INCLUDED

High quality fixtures and fittings throughout, including high gloss, branded kitchens with square edged, glass effect worktops, integrated appliances including, electric oven, hob, microwave, dishwasher and fridge freezer along with contemporary sanitary ware for the bathroom and ensuite and state of the art entry and alarm system.