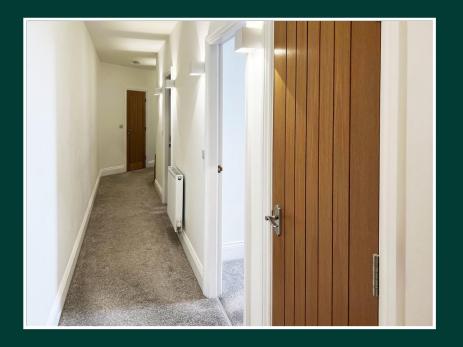

## A FLEXIBLE LAYOUT FOR CONTEMPORARY LIVING

The apartment features an open plan layout with kitchen, dining and living space being combined, 3 double bedrooms, master ensuite, with fitted wardrobes and family bathroom and hallway with useful storage cupboards. Once accessed through the original church door to the ground floor lobby, a private door leads to the private staircase to the apartment.