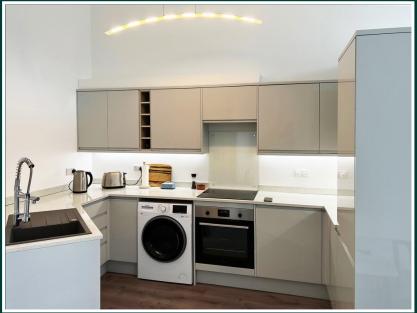

### HIGH SPECIFICATIONS KITCHEN APPLIANCES INCLUDED

High quality fixtures and fittings throughout, including high gloss, branded kitchens with square edged, glass effect worktops, integrated appliances including, electric oven, hob, microwave, dishwasher and fridge freezer along with contemporary sanitary ware for the bathroom and ensuite and state of the art entry and alarm system.