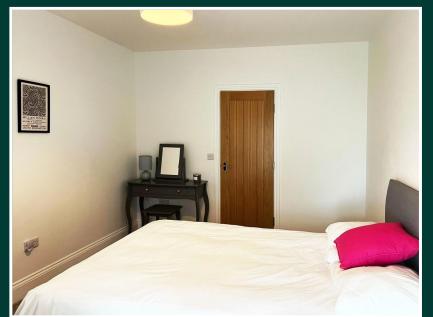

## A FLEXIBLE LAYOUT FOR CONTEMPORARY LIVING

The apartment features an open plan layout with kitchen, dining and living space being combined, 3 double bedrooms, master ensuite, with fitted wardrobes and family bathroom and hallway with useful storage cupboards. Once accessed through the original church door to the ground floor lobby, a private door leads to the private staircase to the apartment.