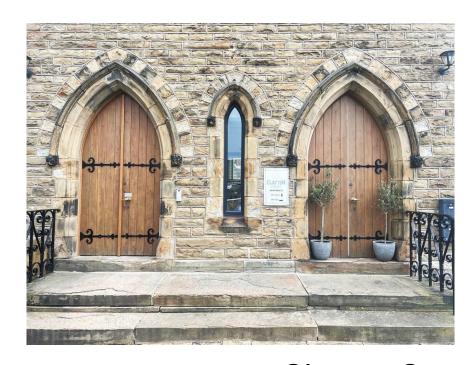

## A FLEXIBLE LAYOUT FOR CONTEMPORARY LIVING

The apartment features an open plan layout with kitchen, dining and living space being combined, 3 double bedrooms, master ensuite, with fitted wardrobes and family bathroom and hallway with useful storage cupboards. Once accessed through the original church door to the ground floor lobby, a private door leads to the private staircase to the apartment.